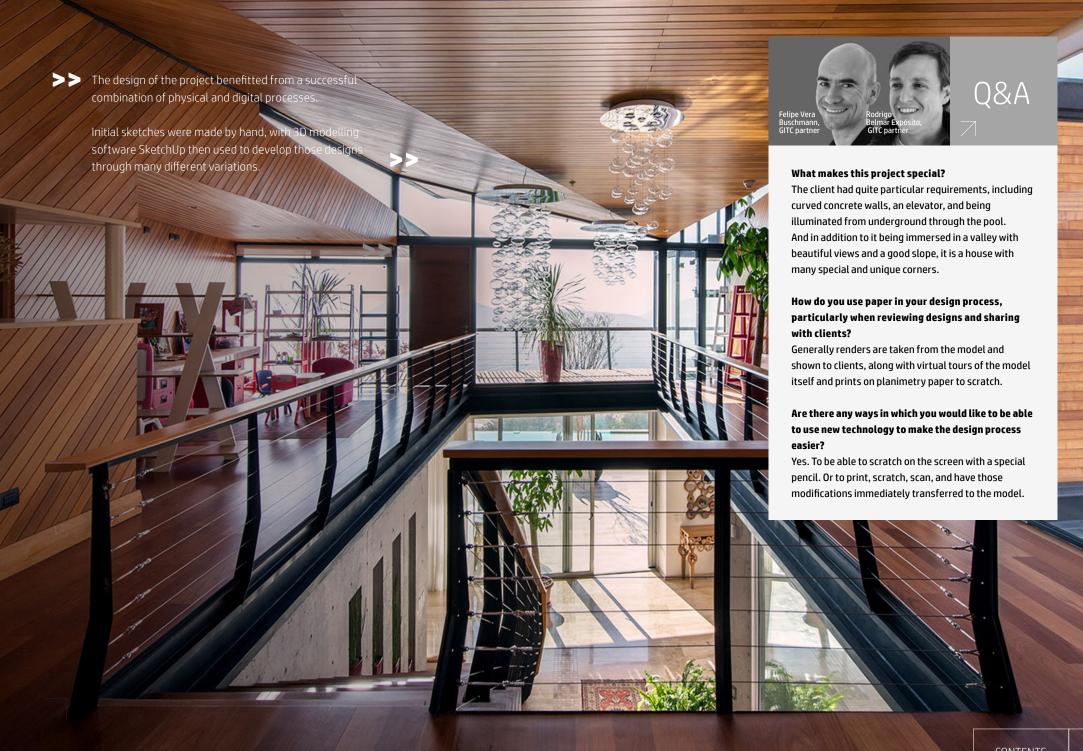

Once the main proposals for the building were fully defined, the modelling was done using building information modelling (BIM) software.

But Buschmann and Expósito express a desire to make the blend between physical and digital even more harmonious.

"It would be interesting to be able to integrate both, with the understanding that currently they are separated by the possibilities that each of them delivers," they said.

"[For example] it would be interesting to be able to draw in colors and have software that can then interpret the sketches, for instance by differentiating colors with depths.