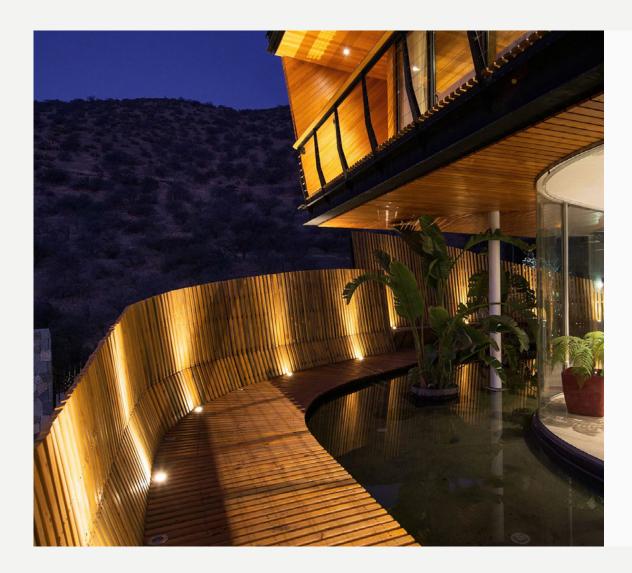

## Casa Chamisero

Casa Chamisero, situated north of Santiago in Chile, is a compelling building. Defined by a piece of reinforced concrete, it dominates the valley it is built into through an impressive use of geometry that is both complex and efficient.

The 750m² building serves as a family home, and features a piano nobile that contains the main access, parking, common areas, backyard and pool. There are also spaces for parties and family gatherings. The bedrooms are on the second level, while the basement contains a multi-use recreational area that includes a movie theatre and aquariums.