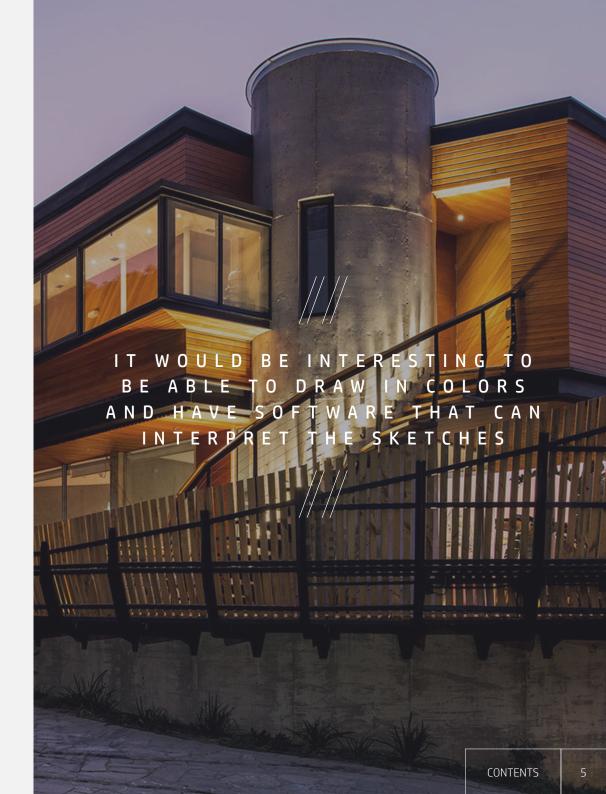

## Casa Chamisero

Casa Chamisero, situated north of Santiago in Chile, is a compelling building. Defined by a piece of reinforced concrete, it dominates the valley it is built into through an impressive use of geometry that is both complex and efficient.

The 750m² building serves as a family home, and features a piano nobile that contains the main access, parking, common areas, backyard and pool. There are also spaces for parties and family gatherings. The bedrooms are on the second level, while the basement contains a multi-use recreational area that includes a movie theatre and aquariums.

"It would be interesting to be able to integrate both, with the understanding that currently they are separated by the possibilities that each of them delivers," they said.

"[For example] it would be interesting to be able to draw in colors and have software that can then interpret the sketches, for instance by differentiating colors with depths.