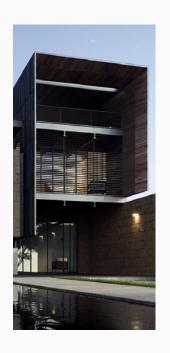

## Casa Chamisero

Casa Chamisero, situated north of Santiago in Chile, is a compelling building. Defined by a piece of reinforced concrete, it dominates the valley it is built into through an impressive use of geometry that is both complex and efficient.

The 750m² building serves as a family home, and features a piano nobile that contains the main access, parking, common areas, backyard and pool. There are also spaces for parties and family gatherings. The bedrooms are on the second level, while the basement contains a multi-use recreational area that includes a movie theatre and aquariums.