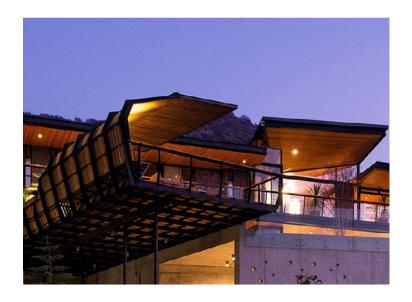

## Casa Chamisero

Casa Chamisero, situated north of Santiago in Chile, is a compelling building. Defined by a piece of reinforced concrete, it dominates the valley it is built into through an impressive use of geometry that is both complex and efficient.

The 750m² building serves as a family home, and features a piano nobile that contains the main access, parking, common areas, backyard and pool. There are also spaces for parties and family gatherings. The bedrooms are on the second level, while the basement contains a multi-use recreational area that includes a movie theatre and aquariums.