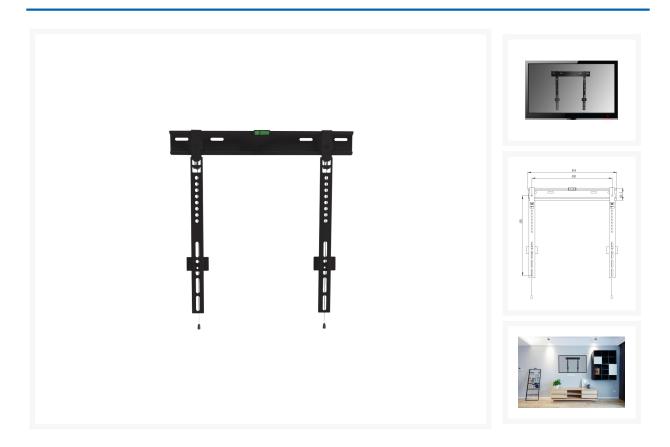

### **Product Images**

#### **Short Description**

- Integrated bubble level assures easy installation alignment
- Slide-in wall plate provides easy access for attachment and detachment
- VESA standards compliant
- Max. VESA: 400 x 400
- Max. Loading weight: 55kgs

## **Description**

The equip® TV Wall Mount Bracket is a compact but sturdy product that ensures a reliable installation of your LCD/Plasma TV. Follow the graphic guide included in the package, you can install your TV on your own with ease. The wall bracket fits most of the wall materials- brick, concrete and wood, making the ideal choice for you to set up your screens.