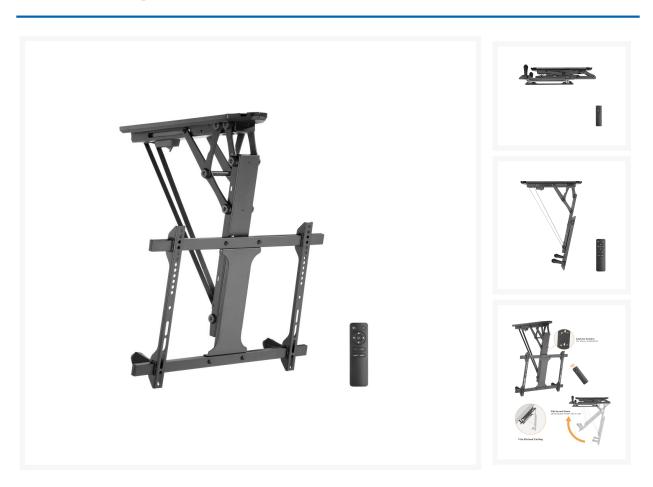

### **Short Description**

- Max. Load Capacity: 35Kg
- Max. VESA: 600x400
- VESA standards compliant
- Flip down design: allows for easy storage, save space
- Level adjustment ensures perfect positioning
- Built-in Cable management
- Remote Control Included: for easy movements

#### Description

The equip 650329 motorized TV Ceiling mount bracket is the perfect item to saves spce for the room with low ceiling (flat and pitchd), retracts and keeps flush to the top . Combined with the balanced mechanism to stop TV shaking on the ceiling.

The high-quality motor provides an automatic lift function with just the press of a button. The convenient RF remote allows operation through walls and at distance from the TV