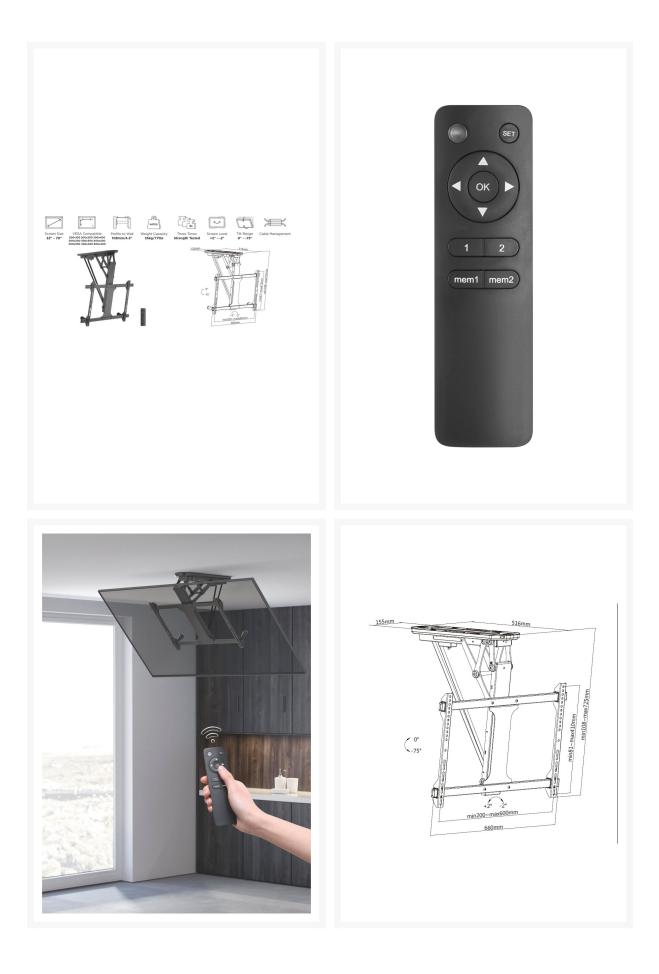

### **Short Description**

- Max. Load Capacity: 35Kg
- Max. VESA: 600x400
- VESA standards compliant
- Flip down design: allows for easy storage, save space
- Level adjustment ensures perfect positioning
- Built-in Cable management
- Remote Control Included: for easy movements

The high-quality motor provides an automatic lift function with just the press of a button. The convenient RF remote allows operation through walls and at distance from the TV

## **Additional Information**

| Harmonized System (HS) code  | 852990                                                               |
|------------------------------|----------------------------------------------------------------------|
| Customs product code (TARIC) | 8529909700                                                           |
| Approval and Compliance      | CE, RoHS                                                             |
| Package Contents             | 650329 Manual screws kits                                            |
| Color                        | Black                                                                |
| EAN                          | 4015867227152                                                        |
| Model Number                 | 650329                                                               |
| Mounting hole pattern        | Standard VESA                                                        |
| Anti-theft                   | No                                                                   |
| Cable management             | Yes                                                                  |
| Bracket type                 | Tiltable                                                             |
| Installation                 | Ceiling Mounted                                                      |
| Distance to wall (Profile)   | 108mm                                                                |
| Load Capacity (kg)           | 35kg                                                                 |
| Material                     | Plastic, Stainless Steel                                             |
| Screens support quantity     | 1                                                                    |
| Support Curved TV (Monitors) | Yes                                                                  |
| Tilt range                   | 0~-75°                                                               |
| VESA compatibility           | 200x200,300x200,200x400,<br>400x200,300x300,400x300, 400x400,600x400 |
| Mount                        | Ceiling mount                                                        |
| Dimensions (W x D x H)       | 546 x 110 x 664 mm                                                   |
| Product weight (kg)          | 9                                                                    |
|                              |                                                                      |