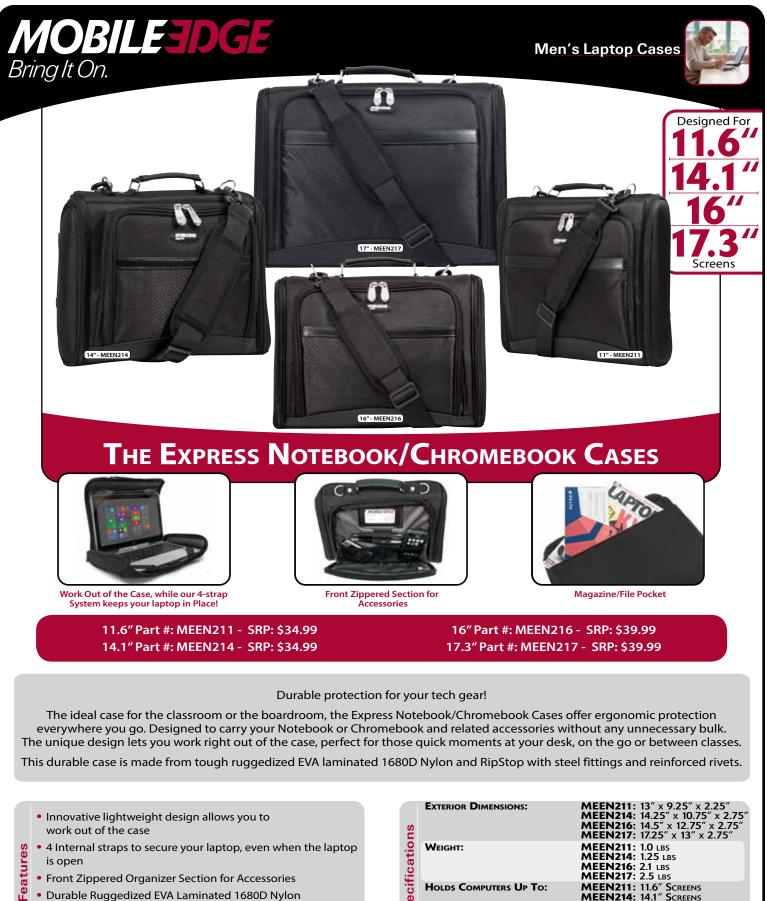

- Steel Fittings and Self-Healing Zippers
- Lifetime Warranty

**TISFACTION** 

| Specifications |                             | <b>MEEN216:</b> 14.5" x 12.75" x 2.7<br><b>MEEN217:</b> 17.25" x 13" x 2.75"                       |
|----------------|-----------------------------|----------------------------------------------------------------------------------------------------|
|                | WEIGHT:                     | MEEN211: 1.0 LBS<br>MEEN214: 1.25 LBS<br>MEEN216: 2.1 LBS<br>MEEN217: 2.5 LBS                      |
|                | Holds Computers Up To:      | MEEN211: 11.6" SCREENS<br>MEEN214: 14.1" SCREENS<br>MEEN216: 16" SCREENS<br>MEEN217: 17.3" SCREENS |
|                | WARRANTY:                   | LIFETIME                                                                                           |
|                | SEPARATE ACCESSORY SECTION: | Yes                                                                                                |
|                |                             |                                                                                                    |