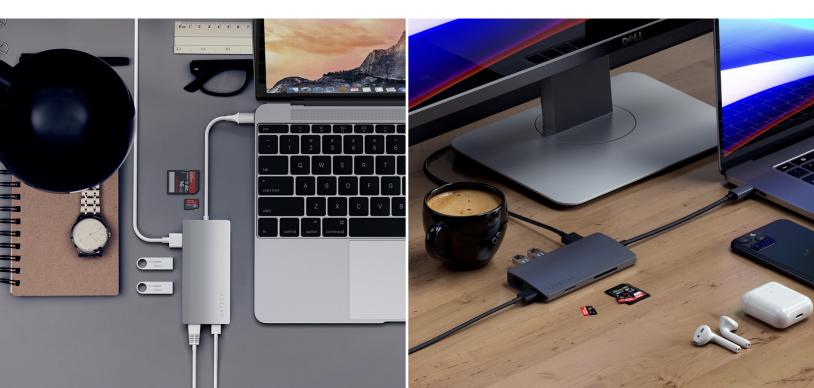

# TYPE-C MULTI-PORT ADAPTER 4K WITH ETHERNET V2

## ADDS A PLETHORA OF CONNECTIONS TO YOUR LAPTOP OR DESKTOP

With all the same peripherals of the previous model but with several changes to ensure a consistent connection and stable data transfer. Featuring an upgraded Micro SD card slot and refined aluminum design for a user-friendly experience. Now, feel the "click" when your Micro SD card has been properly inserted for a consistent connection. Included pass-through charging port, you won't have to worry about sacrificing another USB-C port.

### **FEATURES**

SD

SD & Micro SD Card Reader

3x USB-A 3.0 (Up to 5Gbps)

USB-C PD Charging Port

HDMI Port (Up to 4K 30Hz)

Gigabit Ethernet