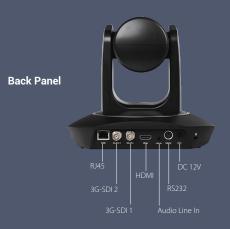

| Interface /             | Video Output                     | 3G-SDI*2, HDMI*1, IP (RJ45)                                               |
|-------------------------|----------------------------------|---------------------------------------------------------------------------|
| Streaming /<br>Protocol | Video Output Capability          | up to 1080p/60                                                            |
|                         | Remote Control                   | RS232 (via optional DB9 to DIN6 adapter)<br>IP (RJ45)                     |
|                         | Baud Rate                        | 115200 / 9600 / 4800 / 2400 bps                                           |
|                         | Network Interface                | 10 / 100 / 1000Base-T,<br>support Wake-on-LAN                             |
|                         | Network Video<br>Compress Format | H.264                                                                     |
|                         | Network Protocol                 | RTSP, RTMP, ONVIF                                                         |
|                         | IP Video Streaming               | Dual video streaming<br>(PTZ and panoramic view)                          |
|                         | Control Protocol                 | VISCA / Pelco-D / Pelco-P                                                 |
|                         | Power                            | DC12V, power adapter                                                      |
| System                  | Remote IR                        | IR sensor                                                                 |
|                         | Audio                            | PCM, AAC-LC, G.711                                                        |
|                         | LED                              | Power (Blue-open, Red-close)                                              |
|                         | Security                         | Kensington slot                                                           |
|                         | Infrared Remote                  | Receiver on front of camera                                               |
|                         | Power Adapter                    | AC110V-AC220V to DC12V/5A                                                 |
|                         | Consumption                      | 24 W (Max)                                                                |
|                         | Operating Temperature            | 0°C ~ +40°C                                                               |
|                         | Operation Humidity               | 20% ~ 80%                                                                 |
|                         | Storage Temperature              | -20°C ~ +60°C                                                             |
|                         | Storage Humidity                 | 20% ~ 95%                                                                 |
|                         | Dimensions                       | L = 201 mm, W = 210 mm, H = 176 mm                                        |
|                         | Weight                           | 1.75kg                                                                    |
|                         | Application                      | Indoor                                                                    |
|                         | Accessory                        | Remote control, 12V/5A power adapter,<br>DB9 to DIN6 adapter, user manual |
| Warranty                | Camera                           | 3 Years with AVerCare                                                     |
|                         | Accessories                      | 1 Year                                                                    |
| Ordering Info           | Part Number                      | PAVPTR320                                                                 |