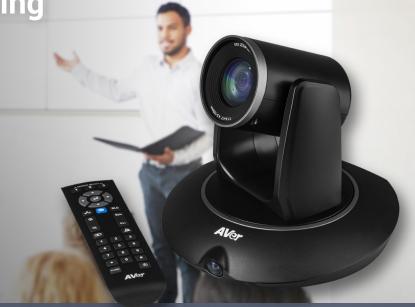

# Professional Broadcasting Made Easy

The TR320 is the easy and affordable solution for any amateur to produce professional results. Record or stream speeches, lectures, higher education courses, and essential employee training in HD 1080p video quality without a professional videographer. The TR320 offers cutting edge adaptive target tracking with a powerful PTZ camera, 22X optical zoom, and a secondary 120° POV panoramic camera to meet the needs of educational organizations, governmental institutions, houses of worship and enterprises.