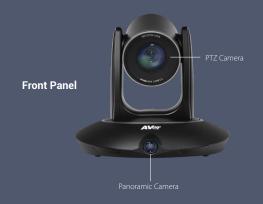

**TR320** 

**Dual Lens**22X Auto Tracking Camera

Wide Tracking Mode

22X Optical Zoon Camera

120° FOV

HDMI/IP/3G-SDI Output

3-Year Warran