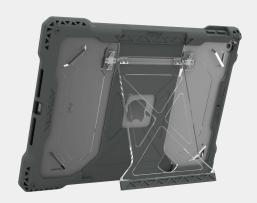

- Rotating, friction-hinge kickstand\* enables easy one-handed use and unlimited viewing angles
- Precision-fit access to all ports and functions
- Updated corner anchors enable easy add-on of (optional) shoulder strap or hand strap
- · Clear visibility to asset tags

\*Patent Pending

DESIGNED FOR APPLE IPAD 9 (COMPATIBLE WITH IPAD 7/8)

AP-SXX2-IP9-BLK SHIELD EXTREME-X2 FOR IPAD 9 10.2"

Smooth friction-hinge kickstand delivers unlimited positioning