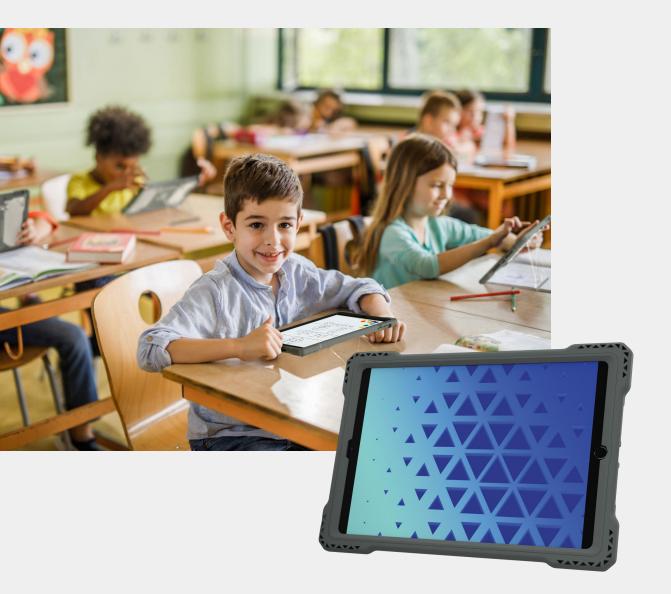

Exponentially more protective and with more functional features than its predecessors, the Shield Extreme-X2 provides a perfect fit for the iPad 9 and other 10.2" iPads. Soft TPE construction throughout delivers greater shock dissipation to protect from drops and impact. The removable screen protector enables easy replacement and reinsertion as needed. Enjoy unlimited positioning options thanks to the 180-degree rotating kickstand with easy-sliding high-friction hinge\*. The custom-fit design delivers easy access to all ports, openings and buttons. Updated corner anchors make it easy to add an (optional) hand or shoulder strap.

## **KEY FEATURES**

- · Custom-fit design for the iPad 9
- · Also compatible with the iPad 7 and 8
- Soft, TPE construction increases impact shock dissipation
- · Removeable / replaceable screen protector

- Rotating, friction-hinge kickstand\* enables easy one-handed use and unlimited viewing angles
- Precision-fit access to all ports and functions
- Updated corner anchors enable easy add-on of (optional) shoulder strap or hand strap
- · Clear visibility to asset tags