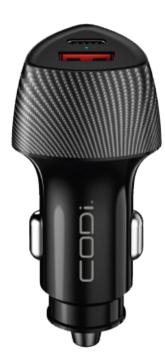

# 20W Dual Port Car Charger

Have the assurance of a full battery with CODi's 20W Dual Port (USB-A and USB-C) Car Charger. Simply plug the charger into a 12-24V DC outlet to rapidly charge 2 devices simultaneously, such as smartphones, tablets, iPhones, iPads, and more!