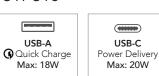

## **CARRY ON** WITH LIFE.<sup>™</sup>



# 20W Dual Port Car Charger

Have the assurance of a full battery with CODi's 20W Dual Port (USB-A and USB-C) Car Charger. Simply plug the charger into a 12-24V DC outlet to rapidly charge 2 devices simultaneously, such as smartphones, tablets, iPhones, iPads, and more!

#### INPUT

OUTPUTS

DC 12V-24V



### FEATURES

- DUAL CHARGING PORTS Simultaneous charging capabilities
- USE YOUR EXISTING CHARGING CABLES
- QUICK CHARGE 3.0 Allows for charging up to 4x faster than standard charging devices
- INTEGRATED PROTECTION FROM OVER-CHARGING AND SHORT CIRCUITS
- COMPATIBLE WITH IPHONE, IPAD, MACBOOKS, ANDROID TABLETS & PHONES, ETC.
- FCC, CE & ROHS COMPLIANT

#### PRODUCT SPECS

| PART NUMBER | A01109                    |
|-------------|---------------------------|
| WEIGHT      | .8 oz.                    |
| COLOR       | Black                     |
| WARRANTY    | Limited One Year Warranty |

#### FOR MORE INFORMATION

on this product or CODi's complete line of mobility solutions please visit:

CODiWorldwide.com or call +1 800.263.4462