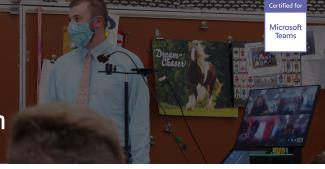

## BACK TO SCHOOL WITH CHOICE

with the HP Hybrid Teaching Solution

Start school by providing synchronous learning to all your students in class and from home

Provide parents and students choice to learn safely at home or in class

Remote learning that closely matches the physical classroom experience

- Teachers can start class with "one-touch join"
- Remote students can see and hear the teacher as well as content
- In-room teachers and classmates can engage with remote students
- Teachers can be seen anywhere in front of the classroom
- Classes can be recorded and include closed captioning