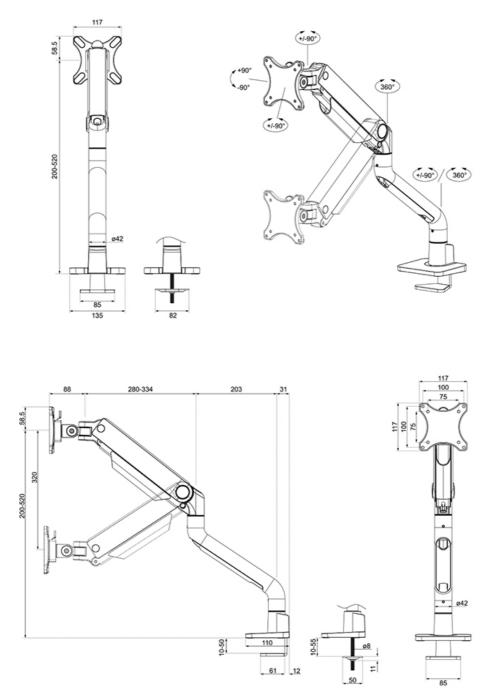

### GENERAL

| Min. screen size* | 17 inch            |
|-------------------|--------------------|
| Max. screen size* | 49 inch            |
| Min. weight       | 1 kg (per screen)  |
| Max. weight       | 18 kg (per screen) |
| Max. weight       | 15 kg (per screen) |
| curved/ultra-wide |                    |
| Screens           | 1                  |
| VESA minimum      | 75x75 mm           |
| VESA maximum      | 100x100 mm         |
| Desk mount        | Grommet            |
|                   | Clamp              |
| Distance to wall  | 11,9-65,6 cm       |
| FUNCTIONALITY     |                    |
| Туре              | Full motion        |
| Height adjustment | 20-52 cm           |
| Width adjustment  | 107,4 cm           |
| Depth adjustment  | 8,8-62,5 cm        |
| Tilt (degrees)    | +90°, -90°         |
| Swivel (degrees)  | +90°, -90°         |
| Rotate (degrees)  | +180°, -180°       |
| Height            | 52,1 cm            |
| Width             | 13,5 cm            |

### INFORMATION

Adjustment type

Depth

| Color         | White         |
|---------------|---------------|
| Main material | Aluminium     |
| Warranty      | 10 year       |
| EAN code      | 8717371441418 |

65,6 cm

Gas spring

\*Please note: The inch sizes stated are just an indication, combined with the weight and VESA sizes. The maximum weight and VESA size are absolute restrictions for the products and should not be exceeded.