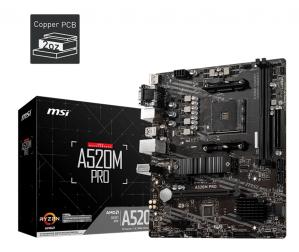

# **A520M PRO**

BUSINESS ELEGANCE

## **SPECIFICATION**

| Model Name         | A520M PRO                                                                                                             |
|--------------------|-----------------------------------------------------------------------------------------------------------------------|
| CPU Support        | Support 3rd Gen AMD Ryzen <sup>™</sup> Desktop Processors and AMD Ryzen <sup>™</sup> 4000 G-Series Desktop Processors |
| CPU Socket         | AMD Socket AM4                                                                                                        |
| Chipset            | AMD A520 Chipset                                                                                                      |
| Graphics Interface | 1x PCI-E 3.0 x16 slot                                                                                                 |
| Display Interface  | DisplayPort, HDMI, VGA - Requires Processor Graphics                                                                  |
| Memory Support     | 2 DIMMs, Dual Channel DDR4-4600MHz (OC)                                                                               |
| Expansion Slots    | 2x PCI-E 3.0 x1 slots                                                                                                 |
| Storage            | 1x M.2 Gen3 x4 slot, 4x SATA 6Gb/s ports                                                                              |
| USB ports          | 6x USB 3.2 Gen 1 5Gbps (Type-A) + 6x USB 2.0                                                                          |
| LAN                | Realtek® RTL8111H Gigabit LAN                                                                                         |
| Audio              | 8-Channel (7.1) HD Audio with Audio Boost                                                                             |