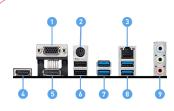

# **CONNECTIONS**

- 1. VGA 2. Keyboard /
- Mouse 3. LAN port
- 4. HDMI
- 5. DisplayPort
- 6. USB 2.0 Ports 7. USB 3.2 Gen 1
- 5Gbps Type-A 8. USB 3.2 Gen 1
- 5Gbps Type-A
- 9. Audio Connectors