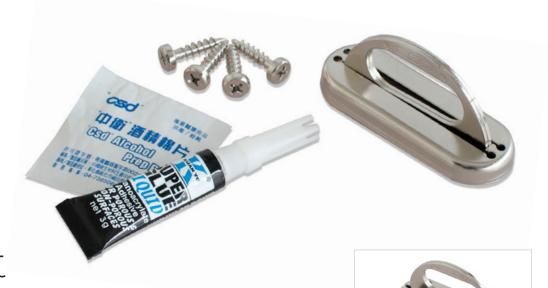

# Steel Anchor with Glue Kit

The Steel Anchor is the ideal complement to our cable locks, providing a strong, permanent anchoring point when there are no suitable fixtures to loop the cable around. This anchor can be securely attached to virtually any surface using four screws and permanent glue, combined with a rubber grip coating on the base. Once fastened, the cable lock holds the unique Security Shield in place to prevent the screws from being accessible. Manufactured using processes that reinforce and strengthen the steel, the Single Steel Anchor is a highly durable, tamper-resistant security solution.

#### **FEATURES**

- SECURE, PERMANENT ANCHOR POINT for all CODi cable locks
- ATTACHES TO VIRTUALLY ANY SURFACE using four screws, permanent adhesive and rubber grip base
- UNIQUE DESIGN PREVENTS TAMPERING
- INCLUDES:
  - » (1) Steel Anchor
  - » (1) Steel Security Shield
  - » (1) Alcohol Prep Pad
  - » (1) Tube of Permanent Adhesive
  - » (4) Screws