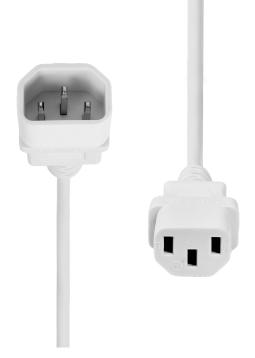

## **C13 to C14 power cable** 2m

| Cable type                           | H05VV-F               |
|--------------------------------------|-----------------------|
| Connector 1 type                     | C13                   |
| Connector 1 gender                   | Female                |
| Connector 1 form factor              | Straight              |
| Connector 1 lockable                 | No                    |
| Connector 2 type                     | C14                   |
| Connector 2 gender                   | Male                  |
| Connector 2 form factor              | Straight              |
| Connector 2 lockable                 | No                    |
| Suitable for use in country/location | Europe                |
| Cable length                         | 2m                    |
| Cable color                          | White                 |
| Conductor material                   | Copper                |
| Jacket material                      | PVC                   |
| Core size                            | 0.75mm <sup>2</sup>   |
| No. of cable cores                   | 3                     |
| No. of conductors                    | 24                    |
| Overload protection                  | No                    |
| Input voltage                        | 250V                  |
| Input current                        | 10A                   |
| Operating temperature                | -15° - 60°C           |
| Storage temperature                  | -20° - 70°C           |
| Plug and play                        | Yes                   |
| Certification                        | VDE, RoHS, REACH, LVD |
| Country of origin                    | China                 |
|                                      |                       |

## Part no. **PC-C13C14-002W**

The ProXtend PC-C13C14 power cord enables a connection between a female c13 connector, and a male C14 connector.

See more products on **proxtend.com**