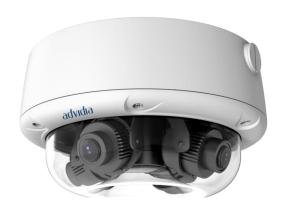

8MP Omni-Multi Sensor Vandal Proof IP67 Dome Camera

## **Overview**

- 8 megapixel resolution (4 X 2MP)
- (4 X) Auto Varifocal Lenses
- 3D DNR
- WDR of 120dB
- PoE (Power over Ethernet)
- Weather Proof Rating: IP67
- Analytics: Line Cross & intrusion detection
- Vandal Proof: IK 10 Rated
- Built-in Micro SD card slot
- Video Insight VMS license included