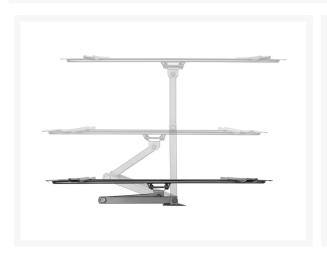

## **Short Description**

- Max. Load Capacity: 35Kg
- Max. VESA: 600x400
- Full motion mount
- VESA standards compliant
- Free-tilting design for multiple monitor viewing angles
- Level adjustment ensures perfect positioning
- Build-in cable management

## **Description**

The equip® TV Wall Mount Bracket is a compact but sturdy product that ensures a reliable installation of your LCD/TV. Follow the graphic guide included in the package, you can install your TV on your own with ease. The wall bracket fits most of the wall materials- brick, concrete and wood, making the ideal choice for you to set up your screens.