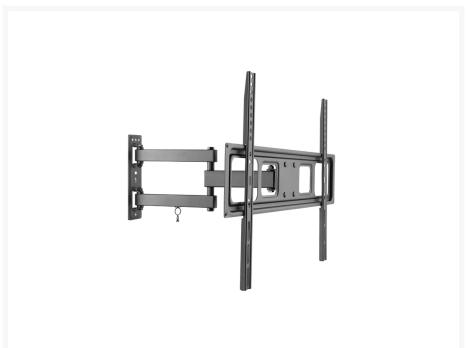

## 650342 37"-70" Articulating TV Wall Bracket

## **Short Description**

- Max. Load Capacity: 35Kg
- Max. VESA: 600x400
- Full motion mount
- VESA standards compliant
- Free-tilting design for multiple monitor viewing angles
- Level adjustment ensures perfect positioning
- Build-in cable management

## **Description**

The equip® TV Wall Mount Bracket is a compact but sturdy product that ensures a reliable installation of your LCD/TV. Follow the graphic guide included in the package, you can install your TV on your own with ease. The wall bracket fits most of the wall materials- brick, concrete and wood, making the ideal choice for you to set up your screens.