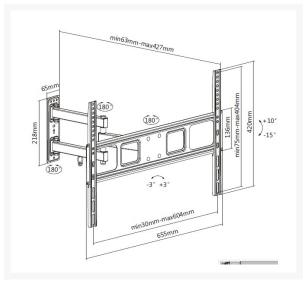

## **Short Description**

- Max. Load Capacity: 35Kg
- Max. VESA: 600x400
- Full motion mount
- VESA standards compliant
- Free-tilting design for multiple monitor viewing angles
- Level adjustment ensures perfect positioning
- Build-in cable management

| Harmonized System (HS) code  | 852990                                                               |
|------------------------------|----------------------------------------------------------------------|
| Customs product code (TARIC) | 8529909700                                                           |
| Approval and Compliance      | ROHS                                                                 |
| Package Contents             | 650342 Manual screws kits                                            |
| Color                        | Black                                                                |
| EAN                          | 4015867225455                                                        |
| Model Number                 | 650342                                                               |
| Mounting hole pattern        | Standard VESA                                                        |
| Anti-theft                   | No                                                                   |
| Cable management             | Yes                                                                  |
| Compatible Display Size      | 37"-70"                                                              |
| Bracket type                 | Tiltable and Swivel                                                  |
| Installation                 | Solid Wall,Single Stud                                               |
| Distance to wall (Profile)   | 63~427mm                                                             |
| Load Capacity (kg)           | 35kg                                                                 |
| Material                     | Stainless Steel                                                      |
| Pan (Swivel) range           | +90°~-90°                                                            |
| Screens support quantity     | 1                                                                    |
| Support Curved TV (Monitors) | Yes                                                                  |
| Tilt range                   | +10°∼-15°                                                            |
| VESA compatibility           | 100x200,200x200,300x200,<br>300x300,400x200,400x300, 400x400,600x400 |
| Mount                        | Wall mount                                                           |
| Dimensions (W x D x H)       | 655 x 420 x 427 mm                                                   |
| Product weight (kg)          | 3.12                                                                 |
|                              |                                                                      |