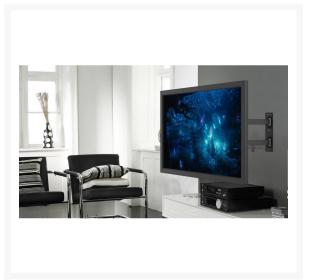

## **Description**

The equip® TV Wall Mount Bracket is a compact but sturdy product that ensures a reliable installation of your LCD/TV. Follow the graphic guide included in the package, you can install your TV on your own with ease. The wall bracket fits most of the wall materials- brick, concrete and wood, making the ideal choice for you to set up your screens.