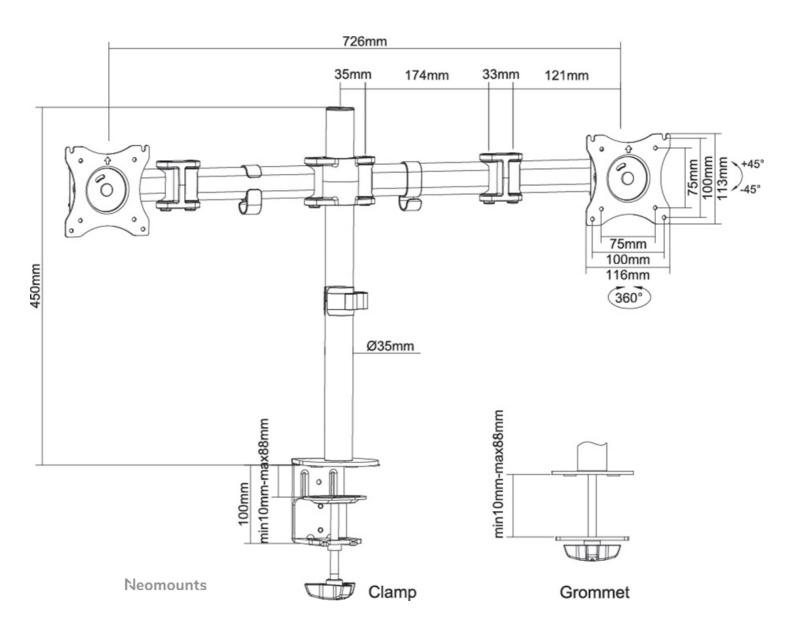

#### **GENERAL**

Min. screen size\* 10 inch
Max. screen size\* 27 inch

Max. weight 8 kg (per screen)

Screens 2

VESA minimum 75x75 mm
VESA maximum 100x100 mm
Desk mount Grommet
Clamp

### **FUNCTIONALITY**

Height adjustment

Type Full motion

Tilt Rotate Swivel 0-41,5 cm

Depth adjustment 0-42,7 cm
Tilt (degrees) 90°
Swivel (degrees) 180°

Swivel (degrees) 180° Rotate (degrees) 360° Adjustment type Manual

Neomounts Select's versatile tilt (90°), rotate (360°) and swivel (180°) technology allows the mount to change to any viewing angle to fully benefit from the capabilities of the flat screen. The mount is manually height adjustable 0 6 to 41,5 centimetres. Depth adjustable from 0 to 42,7 centimetres. An innovative cable management conceals and routes cables from mount to flat screen. Hide your cables to keep the workplace nice and tidy.

Neomounts Select NM-D135DSILVER has three pivot points and is suitable for screens up to 27" (69 cm). The weight capacity of this product is 8 kg each screen. The desk mount is suitable for screens that meet VESA hole pattern 75x75 or 100x100mm. Different hole patterns can be covered using Neomounts Select VESA adapter plates.