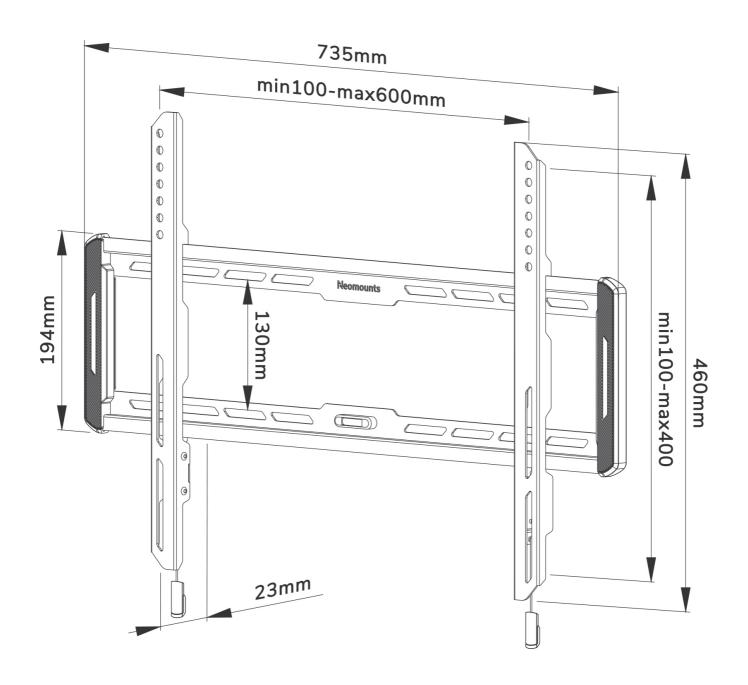

#### **GENERAL**

2.3 cm Distance to wall Max. screen size\* 75 70 Max. weight Min. screen size\* 40 0 Min. weight Screens VESA maximum 600x400 VESA minimum 100x100 VESA pattern 100x100

100x150 100x200 120x120 200x100 200x200 200x300 200x400 300x100 300x200 300x300 350x350 400x200 400x300 400x400 440x400 500x400 600x200 600x300 600x400

### FUNCTIONALITY

Height 46 cm Type Fixed

### INFORMATION

 Color
 Black

 Warranty
 5 year

 EAN code
 8717371448653

The Neomounts by Newstar WL30-550BL16 is a fixed wall mount for flat screens up to 75" with a maximum weight capacity of 70 kg.

The WL30-550BL16 is ultra-flat with a depth of 2,3 cm and is suitable for screens that meet VESA hole pattern 100x100 to 600x400mm.