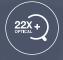

#### PTZ Came

| PTZ<br>Camera                      | Image Sensor                     | 1/2.8" 60 fps low lux CMOS sensor                               |
|------------------------------------|----------------------------------|-----------------------------------------------------------------|
|                                    | Effective Picture<br>Elements    | 2 megapixels                                                    |
|                                    | Output Resolution                | Auto, 1080p/60, 1080p/50, 1080i/60, 1080i/50, 1080p/30, 720p/60 |
|                                    | Optical Zoom                     | 22X                                                             |
|                                    | Digital Zoom                     | 12X                                                             |
|                                    | Lens Focal Length                | f = 4.3mm (Wide) ~ 129mm (Tele)                                 |
|                                    | Iris                             | F = 1.6 (Wide) ~ 4.2 (Tele)                                     |
|                                    | View of Angle                    | DFOV = 76° (Wide) ~ 5° (Tele)                                   |
|                                    | Minimum Illumination             | IRE50:0.47 lux (60fps) ; 0.23 lux (30fps)                       |
|                                    | Preset Number                    | 10 (IR remote), 255 (RS232)                                     |
|                                    | Minimum Working<br>Distance      | 1.2m at Tele-End (30X);<br>0.1m at Wide-End (1X)                |
|                                    | White Balance                    | Auto / Manual (2500 - 10000)                                    |
|                                    | Gain                             | Auto / Manual                                                   |
|                                    | Electronic Shutter               | 1/5 s to 1/32,000 s                                             |
|                                    | BLC (Back Light<br>Compensation) | Off / On                                                        |
|                                    | Exposure                         | Auto / Shutter Priority /<br>IRIS Priority / Manual             |
|                                    | Noise Reduction                  | Off / Low / Medium / High                                       |
|                                    | Frequency                        | Auto / 50Hz / 60Hz                                              |
|                                    | S/N Ratio                        | > 50db                                                          |
|                                    | Horizontal Resolution            | Center: 800 TV Lines; Corner: 600 TV Lines                      |
| Pan Tilt<br>Parameter              | Pan Rotation                     | -175° (Left) +175° (Right)                                      |
|                                    | Tilt Rotation                    | -30° (Down) +90° (Up)                                           |
|                                    | Pan Control Speed                | 2° ~ 50°/Sec                                                    |
|                                    | Tilt Control Speed               | 2° ~ 50°/Sec                                                    |
|                                    | Preset Speed                     | Pan: 160°/Sec, Tilt: 160°/Sec                                   |
| Panoramic<br>Camera<br>(Full View) | Image Sensor                     | 1/2.8" 60fps low lux CMOS sensor                                |
|                                    | Effective Picture<br>Elements    | 2 megapixels                                                    |
|                                    | Output Resolution                | Auto, 1080p/60, 1080p/30, 720p/60                               |
|                                    | Lens Focal Length                | 2.12mm                                                          |
|                                    | White Balance                    | Auto                                                            |
|                                    | Exposure                         | Auto                                                            |
|                                    | FOV                              | DFOV = 120°, HFOV = 110°, VFOV = 74.5°                          |