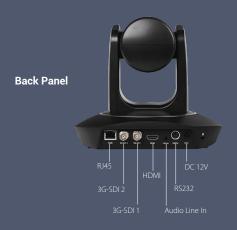

| Interface /             | Video Output                     | 3G-SDI*2, HDMI*1, IP (RJ45)                                               |
|-------------------------|----------------------------------|---------------------------------------------------------------------------|
| Streaming /<br>Protocol | Video Output Capability          | up to 1080p/60                                                            |
|                         | Remote Control                   | RS232 (via optional DB9 to DIN6 adapter)<br>IP (RJ45)                     |
|                         | Baud Rate                        | 115200 / 9600 / 4800 / 2400 bps                                           |
|                         | Network Interface                | 10 / 100 / 1000Base-T,<br>support Wake-on-LAN                             |
|                         | Network Video<br>Compress Format | H.264                                                                     |
|                         | Network Protocol                 | RTSP, RTMP, ONVIF                                                         |
|                         | IP Video Streaming               | Dual video streaming<br>(PTZ and panoramic view)                          |
|                         | Control Protocol                 | VISCA / Pelco-D / Pelco-P                                                 |
|                         | Power                            | DC12V, power adapter                                                      |
| System                  | Remote IR                        | IR sensor                                                                 |
|                         | Audio                            | PCM, AAC-LC, G.711                                                        |
|                         | LED                              | Power (Blue-open, Red-close)                                              |
|                         | Security                         | Kensington slot                                                           |
|                         | Infrared Remote                  | Receiver on front of camera                                               |
|                         | Power Adapter                    | AC110V-AC220V to DC12V/5A                                                 |
|                         | Consumption                      | 24 W (Max)                                                                |
|                         | Operating Temperature            | 0°C ~ +40°C                                                               |
|                         | Operation Humidity               | 20% ~ 80%                                                                 |
|                         | Storage Temperature              | -20°C ~ +60°C                                                             |
|                         | Storage Humidity                 | 20% ~ 95%                                                                 |
|                         | Dimensions                       | L = 201mm, W = 210mm, H = 176mm                                           |
|                         | Weight                           | 1.75kg                                                                    |
|                         | Application                      | Indoor                                                                    |
|                         | Accessory                        | Remote control, 12V/5A power adapter,<br>DB9 to DIN6 adapter, user manual |
| Warranty                | Camera                           | 3 Years with AVerCare                                                     |
|                         | Accessories                      | 1 Year                                                                    |
| Ordering Info           | Part Number                      | PAVPTR320                                                                 |