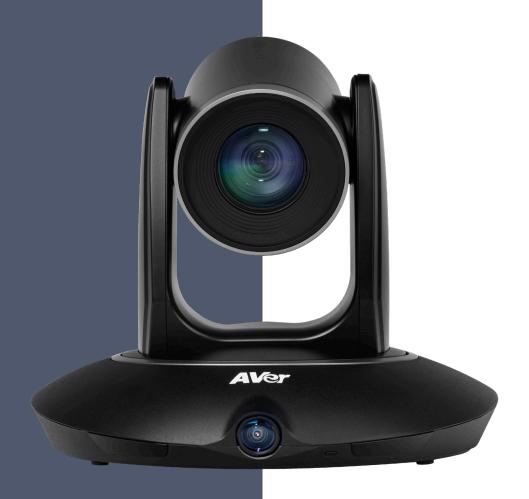

**TR320** 

**Dual Lens**22X Auto Tracking Camera

# Professional Broadcasting Made Easy

The TR320 is the easy and affordable solution for any amateur to produce professional results. Record or stream speeches, lectures, higher education courses, and essential employee training in HD 1080p video quality without a professional videographer. The TR320 offers cutting edge adaptive target tracking with a powerful PTZ camera, 22X optical zoom, and a secondary 120° POV panoramic camera to meet the needs of educational organizations, governmental institutions, houses of worship and enterprises.