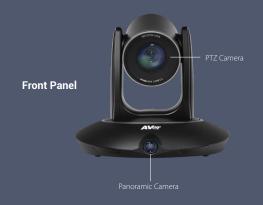

# Professional Broadcasting Made Easy

The TR320 is the easy and affordable solution for any amateur to produce professional results. Record or stream speeches, lectures, higher education courses, and essential employee training in HD 1080p video quality without a professional videographer. The TR320 offers cutting edge adaptive target tracking with a powerful PTZ camera, 22X optical zoom, and a secondary 120° POV panoramic camera to meet the needs of educational organizations, governmental institutions, houses of worship and enterprises.