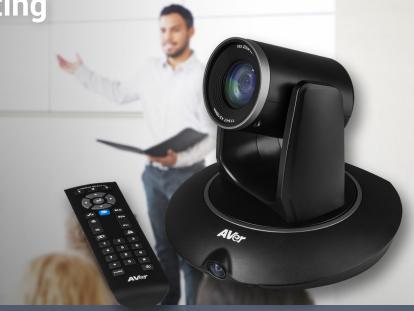

# Professional Broadcasting Made Easy

The TR320 is the easy and affordable solution for any amateur to produce professional results. Record or stream speeches, lectures, higher education courses, and essential employee training in HD 1080p video quality without a professional videographer. The TR320 offers cutting edge adaptive target tracking with a powerful PTZ camera, 22X optical zoom, and a secondary 120° POV panoramic camera to meet the needs of educational organizations, governmental institutions, houses of worship and enterprises.

## **Track Your Target Anywhere with Wide Area Tracking**

- Track your target everywhere
- Presenters are continuously tracked, even off-stage
- Target will be tracked even if he/she is obscured by others