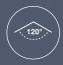

#### PTZ Came

| PTZ<br>Camera                      | Image Sensor                     | 1/2.8" 60 fps low lux CMOS sensor                               |
|------------------------------------|----------------------------------|-----------------------------------------------------------------|
|                                    | Effective Picture<br>Elements    | 2 megapixels                                                    |
|                                    | Output Resolution                | Auto, 1080p/60, 1080p/50, 1080i/60, 1080i/50, 1080p/30, 720p/60 |
|                                    | Optical Zoom                     | 22X                                                             |
|                                    | Digital Zoom                     | 12X                                                             |
|                                    | Lens Focal Length                | f = 4.3mm (Wide) ~ 129mm (Tele)                                 |
|                                    | Iris                             | F = 1.6 (Wide) ~ 4.2 (Tele)                                     |
|                                    | View of Angle                    | DFOV = 76° (Wide) ~ 5° (Tele)                                   |
|                                    | Minimum Illumination             | IRE50:0.47 lux (60fps) ; 0.23 lux (30fps)                       |
|                                    | Preset Number                    | 10 (IR remote), 255 (RS232)                                     |
|                                    | Minimum Working<br>Distance      | 1.2m at Tele-End (30X);<br>0.1m at Wide-End (1X)                |
|                                    | White Balance                    | Auto / Manual (2500 - 10000)                                    |
|                                    | Gain                             | Auto / Manual                                                   |
|                                    | Electronic Shutter               | 1/5 s to 1/32,000 s                                             |
|                                    | BLC (Back Light<br>Compensation) | Off / On                                                        |
|                                    | Exposure                         | Auto / Shutter Priority /<br>IRIS Priority / Manual             |
|                                    | Noise Reduction                  | Off / Low / Medium / High                                       |
|                                    | Frequency                        | Auto / 50Hz / 60Hz                                              |
|                                    | S/N Ratio                        | > 50db                                                          |
|                                    | Horizontal Resolution            | Center: 800 TV Lines; Corner: 600 TV Lines                      |
| Pan Tilt<br>Parameter              | Pan Rotation                     | -175° (Left) +175° (Right)                                      |
|                                    | Tilt Rotation                    | -30° (Down) +90° (Up)                                           |
|                                    | Pan Control Speed                | 2° ~ 50°/Sec                                                    |
|                                    | Tilt Control Speed               | 2° ~ 50°/Sec                                                    |
|                                    | Preset Speed                     | Pan: 160°/Sec, Tilt: 160°/Sec                                   |
| Panoramic<br>Camera<br>(Full View) | Image Sensor                     | 1/2.8" 60fps low lux CMOS sensor                                |
|                                    | Effective Picture<br>Elements    | 2 megapixels                                                    |
|                                    | Output Resolution                | Auto, 1080p/60, 1080p/30, 720p/60                               |
|                                    | Lens Focal Length                | 2.12mm                                                          |
|                                    | White Balance                    | Auto                                                            |
|                                    | Exposure                         | Auto                                                            |
|                                    | FOV                              | DFOV = 120°, HFOV = 110°, VFOV = 74.5°                          |