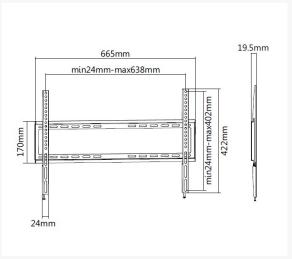

# **Additional Information**

| Harmonized System (HS) code                                                                                                                               | 852990                                                                                                                                                         |
|-----------------------------------------------------------------------------------------------------------------------------------------------------------|----------------------------------------------------------------------------------------------------------------------------------------------------------------|
| Customs product code (TARIC)                                                                                                                              | 8529909700                                                                                                                                                     |
| Approval and Compliance                                                                                                                                   | ROHS                                                                                                                                                           |
| Package Contents                                                                                                                                          | 650333 Manual screws kits                                                                                                                                      |
| Color                                                                                                                                                     | Black                                                                                                                                                          |
| EAN                                                                                                                                                       | 4015867225424                                                                                                                                                  |
| Model Number                                                                                                                                              | 650333                                                                                                                                                         |
| Mounting hole pattern                                                                                                                                     | Standard VESA                                                                                                                                                  |
| Anti-theft                                                                                                                                                | No                                                                                                                                                             |
| Cable management                                                                                                                                          | No                                                                                                                                                             |
| Compatible Display Size                                                                                                                                   | 37"-75"                                                                                                                                                        |
|                                                                                                                                                           |                                                                                                                                                                |
| Bracket type                                                                                                                                              | Fixed                                                                                                                                                          |
| Bracket type Installation                                                                                                                                 | Fixed  Solid Wall, Double Stud(406mm/450mm/600mm)                                                                                                              |
| • •                                                                                                                                                       |                                                                                                                                                                |
| Installation                                                                                                                                              | Solid Wall,Double Stud(406mm/450mm/600mm)                                                                                                                      |
| Installation Distance to wall (Profile)                                                                                                                   | Solid Wall,Double Stud(406mm/450mm/600mm) 19.5mm                                                                                                               |
| Installation  Distance to wall (Profile)  Load Capacity (kg)                                                                                              | Solid Wall,Double Stud(406mm/450mm/600mm)  19.5mm  35kg                                                                                                        |
| Installation  Distance to wall (Profile)  Load Capacity (kg)  Material                                                                                    | Solid Wall,Double Stud(406mm/450mm/600mm)  19.5mm  35kg  Stainless Steel                                                                                       |
| Installation  Distance to wall (Profile)  Load Capacity (kg)  Material  Screens support quantity                                                          | Solid Wall,Double Stud(406mm/450mm/600mm)  19.5mm  35kg  Stainless Steel  1                                                                                    |
| Installation  Distance to wall (Profile)  Load Capacity (kg)  Material  Screens support quantity  Support Curved TV (Monitors)                            | Solid Wall,Double Stud(406mm/450mm/600mm)  19.5mm  35kg  Stainless Steel  1  No  100x200,200x200,300x200,                                                      |
| Installation  Distance to wall (Profile)  Load Capacity (kg)  Material  Screens support quantity  Support Curved TV (Monitors)  VESA compatibility        | Solid Wall,Double Stud(406mm/450mm/600mm)  19.5mm  35kg  Stainless Steel  1  No  100x200,200x200,300x200, 300x300,400x200,400x300, 400x400,600x400             |
| Installation  Distance to wall (Profile)  Load Capacity (kg)  Material  Screens support quantity  Support Curved TV (Monitors)  VESA compatibility  Mount | Solid Wall,Double Stud(406mm/450mm/600mm)  19.5mm  35kg  Stainless Steel  1  No  100x200,200x200,300x200, 300x300,400x200,400x300, 400x400,600x400  Wall mount |