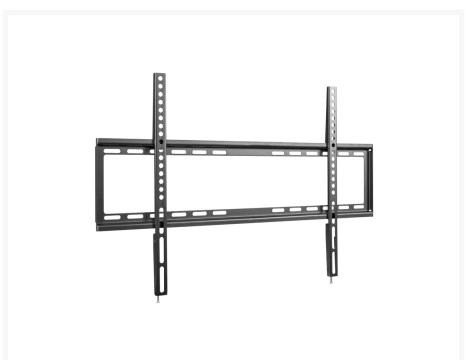

### **Short Description**

- Max. Load Capacity: 35Kg
- Max. VESA: 600x400
- Ultra-slim design
- Slide-in wall plate provides easy access for attachment and detachment
- VESA standards compliant

### **Description**

The equip® TV Wall Mount Bracket is a compact but sturdy product that ensures a reliable installation of your LCD/TV. Follow the graphic guide included in the package, you can install your TV on your own with ease. The wall bracket fits most of the wall materials- brick, concrete and wood, making the ideal choice for you to set up your screens.