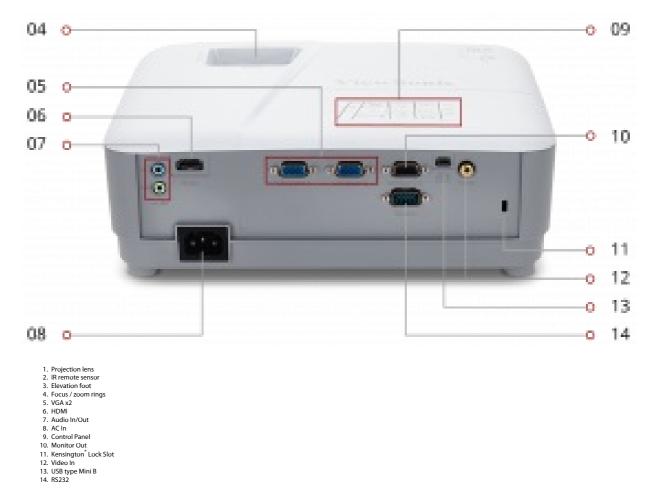

| Light Source (watt):                                                                           | 240                                                                                                                                                   |  |
|------------------------------------------------------------------------------------------------|-------------------------------------------------------------------------------------------------------------------------------------------------------|--|
| Light Source Life, Normal (hours):                                                             | 4000                                                                                                                                                  |  |
| Light Source Life, Dynamic Eco-Mode (hours):                                                   | 15000                                                                                                                                                 |  |
| Color Depth:                                                                                   | 1.07B Color (R/G/B 10bit)                                                                                                                             |  |
| Aspect Ratio:                                                                                  | 16.9                                                                                                                                                  |  |
| Video Signal:                                                                                  |                                                                                                                                                       |  |
| Frequency Horizontal:                                                                          | 15k~102kHz                                                                                                                                            |  |
| Frequency Vertical:                                                                            | 23~120Hz                                                                                                                                              |  |
| Compatibility:                                                                                 |                                                                                                                                                       |  |
| PC Resolution (max):                                                                           | 1920 x 1200                                                                                                                                           |  |
| Mac® Resolution (max):                                                                         | 1920 x 1200                                                                                                                                           |  |
| Connector:                                                                                     |                                                                                                                                                       |  |
| USB 2.0 Type A(1), Ethernet LAN (RJ45)(                                                        | (1), 3.5mm Audio Out(1), 3.5mm Audio In(1), Control (RS232)(1), HDMI(2), VGA In(1), VGA Out(1), Composite RCA Video In(1), S-Video In(1), Mini USB(1) |  |
| Audio:                                                                                         |                                                                                                                                                       |  |
| Internal Speakers:                                                                             | 10W                                                                                                                                                   |  |
| Power:                                                                                         |                                                                                                                                                       |  |
| Voltage:                                                                                       | 100-240V+/- 10%, 50/60Hz AC                                                                                                                           |  |
| Consumption (typical):                                                                         | 350W                                                                                                                                                  |  |
| Stand-by:                                                                                      | <0.5W                                                                                                                                                 |  |
| Controls:                                                                                      |                                                                                                                                                       |  |
| Physical Controls:                                                                             | Power, keystone/arrow keys, left/blank, menu/exit, right/panel key lock, mode/enter, auto, source                                                     |  |
| On Screen Display:                                                                             | Display, Image, Power Management, Basic, Advanced, System, Information (See user guide for full OSD functionality)                                    |  |
| Operating Conditions:                                                                          |                                                                                                                                                       |  |
| Temperature:                                                                                   | 32-104° F (0–40° C)                                                                                                                                   |  |
| Humidity (non-condensing):                                                                     | 0-90%                                                                                                                                                 |  |
| Additional Hardware:                                                                           |                                                                                                                                                       |  |
| Kensington Lock Slot:                                                                          | 1                                                                                                                                                     |  |
| Weight (imperial):                                                                             |                                                                                                                                                       |  |
| Net (lbs):                                                                                     | 8.1                                                                                                                                                   |  |
| Gross (lbs):                                                                                   | 11                                                                                                                                                    |  |
| Weight (metric):                                                                               |                                                                                                                                                       |  |
| Net (kg):                                                                                      | 3.7                                                                                                                                                   |  |
| Gross (kg):                                                                                    | 5                                                                                                                                                     |  |
| Dimensions (imperial) (WxHxD):                                                                 |                                                                                                                                                       |  |
| Packaging (in.):                                                                               | 16.4 x 13.2 x 8.2                                                                                                                                     |  |
| Physical (in.):                                                                                | 13.1 x 10.3 x 5.3                                                                                                                                     |  |
| Dimensions (metric) (WxHxD):                                                                   |                                                                                                                                                       |  |
| Packaging (mm):                                                                                | 417 x 336 x 207                                                                                                                                       |  |
| Physical (mm):                                                                                 | 332 x 261 x 135                                                                                                                                       |  |
| General:                                                                                       |                                                                                                                                                       |  |
| Regulations: FCC, cTUVus                                                                       |                                                                                                                                                       |  |
| PACKAGE CONTENTS: PG705WU projector, power cable, VGA cable, remote control, Quick Start Guide |                                                                                                                                                       |  |