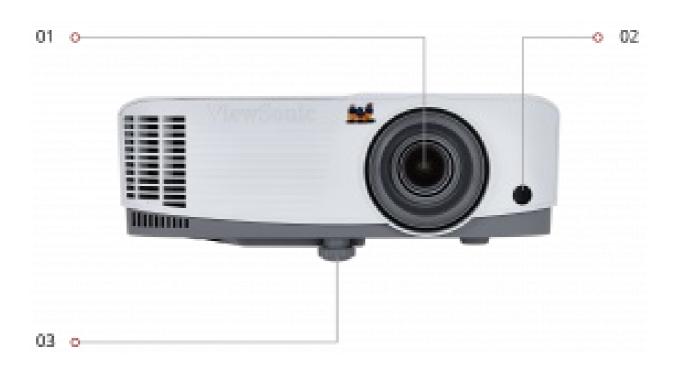

## Display:

| J.5p.u).                  |                                                 |
|---------------------------|-------------------------------------------------|
| Type:                     | DLP                                             |
| Resolution Type:          | WUXGA                                           |
| Resolution:               | 1920 x 1200                                     |
| Brightness (ANSI Lumens): | 4,000                                           |
| Throw Distance:           | 3.1 - 37.3 ft / 1 - 11.4 m                      |
| Throw Ratio:              | 1.49-1.76                                       |
| Display Size (in.):       | 30 - 300 in. / 0.76 - 7.62 m                    |
| Keystone:                 | Vertical (± 40°)                                |
| Lens:                     | 1.2x Manual optical zoom / manual optical focus |