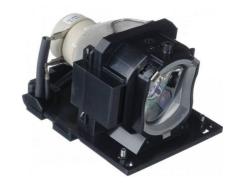

## Projector Lamp for Hitachi 2500 Hours, 240 Watt, for Hitachi Projector CP-A352WNM, CP-AW2503, CP-AW3003, CP-AX3505, CP-TW3506

CoreParts offer a wide range of good Quality Projector Lamps for competitive prices, all manufactured by high quality, certified and trusted suppliers.