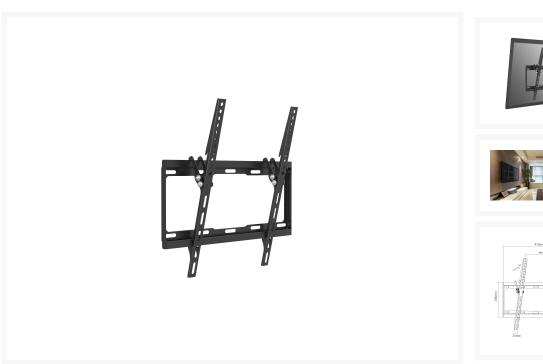

## **Product Images**

1

### **Short Description**

- Max. Load Capacity: 35Kg
- Max. VESA: 400x400
- Free-tilting design for multiple monitor viewing angles
- Slide-in wall plate provides easy access for attachment and detachment
- Integrated bubble level assures easy installation alignment
- VESA standards compliant

#### **Description**

The equip® TV Wall Mount Bracket is a compact but sturdy product that ensures a reliable installation of your LCD/Plasma TV. Follow the graphic guide included in the package, you can install your TV on your own with ease. The wall bracket fits most of the wall materials- brick, concrete and wood, making the ideal choice for you to set up your screens.