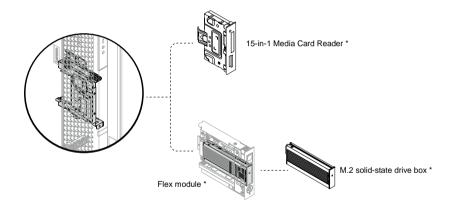

## ThinkStation P7 (Intel)

Scan the User Guide QR code to learn more information about the product and the USB transfer rate.

\*For selected models

Flex bay\*

\*For selected models