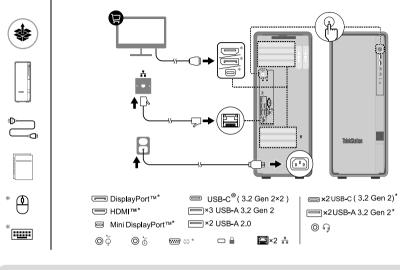

## ThinkStation P7 (Intel)

Scan the User Guide QR code to learn more information about the product and the USB transfer rate.

\*For selected models

Flex bay\*

\*For selected models