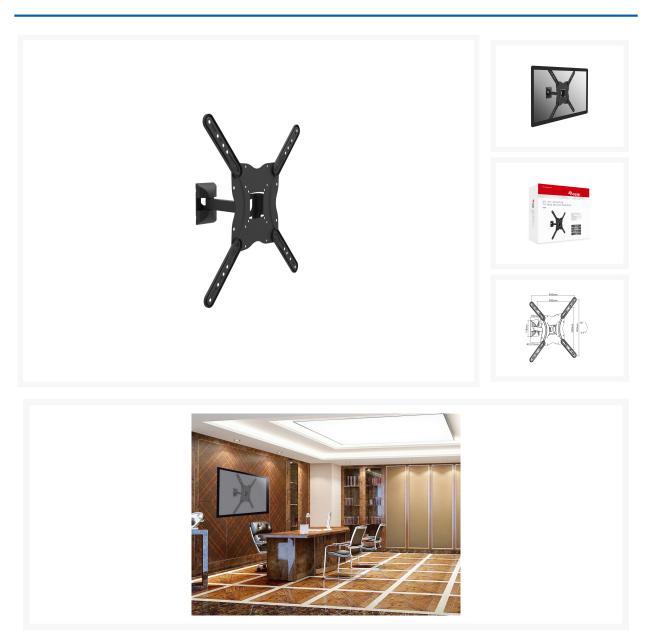

### **Product Images**

#### **Short Description**

- Max. Load Capacity: 30Kg
- Max. VESA: 400x400
- Full motion mount
- Adjustment knob enables a full range of tilt action
- Free-tilting design for multiple monitor viewing angles
- VESA standards compliant

#### Description

The equip TV Wall Mount Bracket is a compact but sturdy product that ensures a reliable installation of your LCD/Plasma TV. Follow the graphic guide included in the package, you can install your TV on your own with ease. The wall bracket fits most of the wall materials- brick, concrete and wood, making the ideal choice for you to set up your screens.