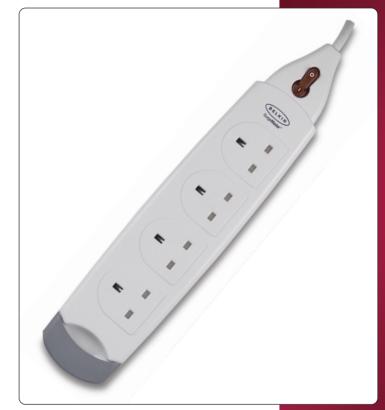

er protection development have led us to the release of this breakthrough SurgeMaster® series. Using advanced design elements and top-quality construction as well as superior circuitry, the SurgeMaster® offers the most complete protection from power surges, AC contamination and spikes available. As the leading developer of surge protection solutions, Belkin engineers and rigorously tests all its products to ensure your equipment will be safe from harmful electrical imbalances, whatever your configuration and whichever grade you choose.

The Belkin SurgeMaster<sup>®</sup> is your premiere solution for clean, safe power and the industry's best in construction, ratings and safety standards. Over 38 million Belkin SurgeMaster<sup>®</sup> units are protecting consumer electronics worldwide!





#### BENEFITS:

- Earths AC power with 3-line protection through all 4 sockets
- Delivers optimal, safe AC power through a heavy-duty cable
- Creates an uncluttered workstation area free of cable-tangling mess
- Connected Equipment Warranty: Belkin will repair or replace any equipment damaged by a surge, spike or lightning strike while properly connected to a Belkin SurgeMaster<sup>®</sup>, up to the maximum value stated on the front of the package
- Lifetime Product Warranty: Belkin will replace, free of charge, any SurgeMaster® that is defective or expires after protecting your electronic devices

#### SPECIFICATIONS:

- Continuous Duty Electrical Rating: 250V/13A/50Hz/3,250W
- Maximum Energy Dissipation: 714 Joules L-N: 238J • L-E: 238J • N-E: 238J
- Maximum Spike Current: 19,500 Amps