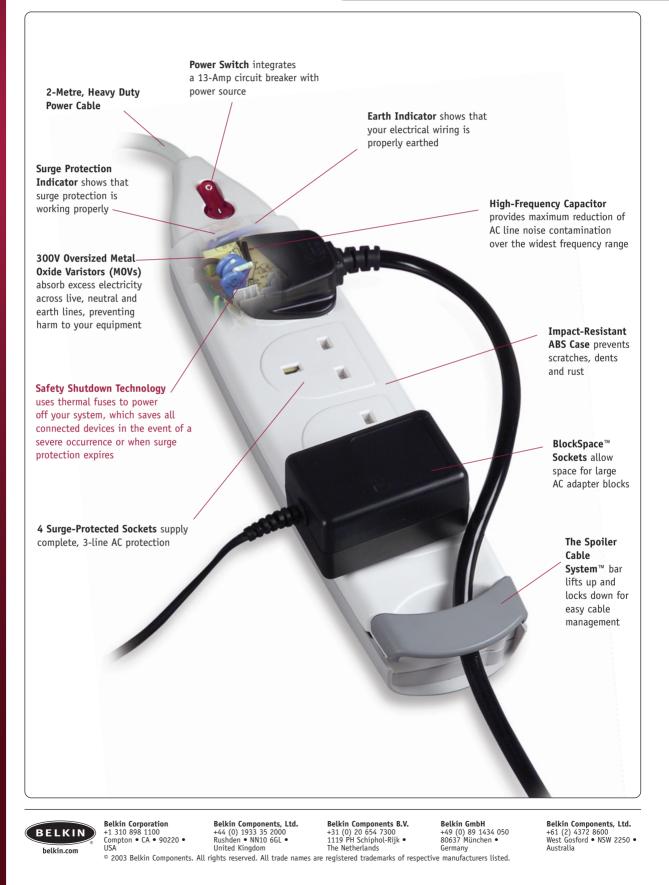

#### BENEFITS:

- Earths AC power with 3-line protection through all 4 sockets
- Delivers optimal, safe AC power through a heavy-duty cable
- Creates an uncluttered workstation area free of cable-tangling mess
- Connected Equipment Warranty: Belkin will repair or replace any equipment damaged by a surge, spike or lightning strike while properly connected to a Belkin SurgeMaster<sup>®</sup>, up to the maximum value stated on the front of the package
- Lifetime Product Warranty: Belkin will replace, free of charge, any SurgeMaster® that is defective or expires after protecting your electronic devices

#### SPECIFICATIONS:

- Continuous Duty Electrical Rating: 250V/13A/50Hz/3,250W
- Maximum Energy Dissipation: 714 Joules L-N: 238J • L-E: 238J • N-E: 238J
- Maximum Spike Current: 19,500 Amps L-N: 6,500A • L-E: 6,500A • N-E: 6,500A
- Maximum Spike Voltage: 6,000 Volts
- Response Time: <1 Nanosecond
- EMI/RFI Noise Filtration: 150kHz~100MHz up to 30 dB Reduction

## PRODUCT FEATURES