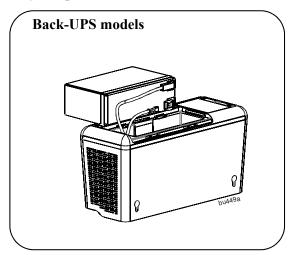

## **Installation Guide APCRBC154**

• Press the battery compartment cover release tabs located on the rear side of the unit. Slide the battery cover off.

2 Connect the battery cables securely to the battery terminals. It is normal for small sparks to be seen when the battery cable is connected to the battery terminal. Once the terminals are connected insert the battery, with the terminals facing down, into the battery compartment.

3 Reinstall the battery compartment cover. Be sure that the release tabs lock into place.

Customer support and warranty information is available at the APC by Schneider Electric Web site, **www.apc.com**.