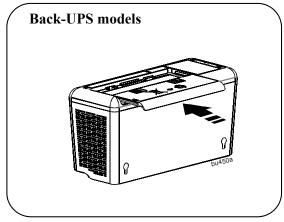

3 Reinstall the battery compartment cover. Be sure that the release tabs lock into place.

Customer support and warranty information is available at the APC by Schneider Electric Web site, **www.apc.com**.