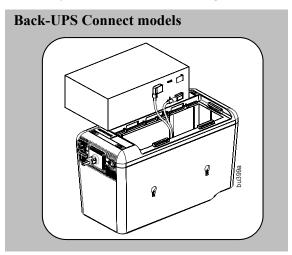

## **Installation Guide APCRBC154**

• Press the battery compartment cover release tabs located on the rear side of the unit. Slide the battery cover off.

2 Connect the battery cables securely to the battery terminals. It is normal for small sparks to be seen when the battery cable is connected to the battery terminal. Once the terminals are connected insert the battery, with the terminals facing down, into the battery compartment.

3 Reinstall the battery compartment cover. Be sure that the release tabs lock into place.

Customer support and warranty information is available at the APC by Schneider Electric Web site, **www.apc.com**.