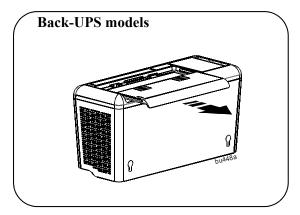

## **Installation Guide APCRBC154**

• Press the battery compartment cover release tabs located on the rear side of the unit. Slide the battery cover off.

2 Connect the battery cables securely to the battery terminals. It is normal for small sparks to be seen when the battery cable is connected to the battery terminal. Once the terminals are connected insert the battery, with the terminals facing down, into the battery compartment.