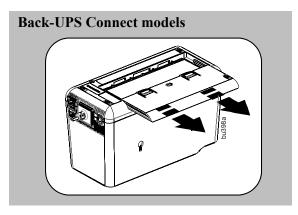

## **Installation Guide APCRBC154**

• Press the battery compartment cover release tabs located on the rear side of the unit. Slide the battery cover off.

2 Connect the battery cables securely to the battery terminals. It is normal for small sparks to be seen when the battery cable is connected to the battery terminal. Once the terminals are connected insert the battery, with the terminals facing down, into the battery compartment.