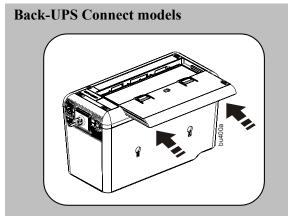

3 Reinstall the battery compartment cover. Be sure that the release tabs lock into place.

Customer support and warranty information is available at the APC by Schneider Electric Web site, **www.apc.com**.